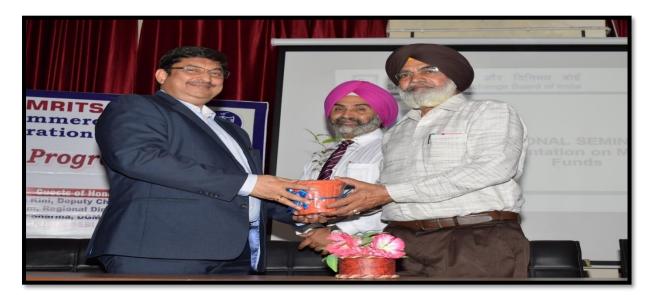

ts regarding the various avenues of investment like how to invest, where to invest and at what time they have to invest. Around 30 students of the commerce department were participated in the event. Dr. J. S. Arora, HOD Commerce delivered the vote of thanks. Dr. A. K. Kahlon, Dr. Sawraj Kaur, Dr. Deepak Devgan, Dr. Poonam Sharma, Dr. Rachhpal Singh and other faculty members of Commerce department were present during the programme. Head & Dean)



#### e-mail : khalsacollegeamritsar@yahoo.com

Web : www.khalsacollege.edu.in

♦ A HERITAGE INSTITUTION AND COLLEGE WITH POTENTIAL FOR EXCELLENCE - Status conferred by UGC ◆
 ♦ NAAC REACCREDITED "A" GRADE (CGPA)
 ♦ STAR STATUS CONFERRED BY DBT, NEW DELHI
 ♦ AN ISO CERTIFIED COLLEGE ◆

#### Photographs of Investor Awareness Programme (29-09-2018)



Dr. Mehal Singh (Principal and Programme Chairman) and Dr. J. S. Arora (Dean and Programme director) welcoming the Chief Guests of the event Mr. Nagendraa Parekh (ED of SEBI), Mr. Bal Krishnakini (Deputy Chief Executive, SEBI) and Mr. Sunil Kadam (Regional Director, SEBI) (29-09-2018)





☎ (0) : +91-183-2258097 : +91-183-5015511 Fax : +91-183-2255619 Pin :143002 (Pb.) India

An Autonomous College affiliated to G.N.D.U., Amritsar UGC Letter No. F.22-1/2013 (AC) Dt. 22-05-2013

#### e-mail : khalsacollegeamritsar@yahoo.com

Web : www.khalsacollege.edu.in

|         | KI