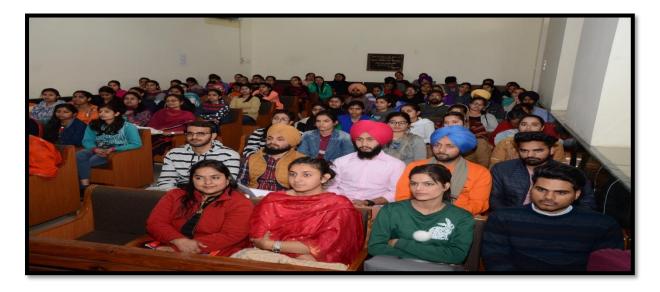

NAME OF ACTIVITY: Lecture on Career Guidance and Future Prospective in Biotechnology

DATE AND YEAR: February 3, 2019

NO. OF STUDENTS PARTICIPATING: 110

☎ (0) : +91-183-2258097 : +91-183-5015511 Fax : +91-183-2255619 Pin :143002 (Pb.) India

P. G. Department of Biotechnology Khalsa College, Amritsar – 143002, (Pb.), India (An Autonomous College) Email: kcabiotech@gmail.com Tel: +91-183-5071722 Ref. No. /BT Dated 03-02-2019 **REPORT OF ACTIVITY** NAME OF ACTIVITY: Lecture on Career Guidance and Future Prospective in Biotechnology DATE AND YEAR: February 3, 2019 NO. OF STUDENTS PARTICIPATING: 110 The Biotechnology Society of our department organised a career guidance and future prospective in Biotechnology lecture on February 3, 2019. Mr. Vikas Prashar of Central University of Punjab was the motivational speaker of the event. He discussed the various career options and future of study of Biotechnology. He discussed the every aspect and future potential of Biotechnology in securing a rewarding career in India and abroad as well. A total of 110 students participated in the lecture. The students were benefited a lot from the lecture.