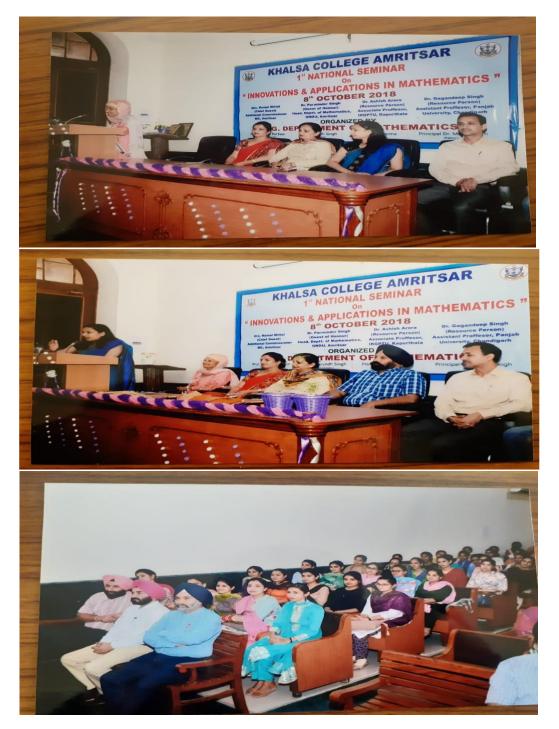

### List of Activities relating to Awareness of Trends in Technology

| Sr.<br>No. | Name of Activity                                                               | Date of Activity | No. of<br>students<br>enrolled           | Resource Person/<br>Department/agencies<br>involved                                                                                          | Page<br>No. |
|------------|--------------------------------------------------------------------------------|------------------|------------------------------------------|----------------------------------------------------------------------------------------------------------------------------------------------|-------------|
| 1          | Lecture on "Career<br>Guidance and Future<br>Prospective in<br>Biotechnology   | 03-02-19         | 110                                      | Mr. Vikas Prashar of Central<br>University of Punjab                                                                                         | 3-9         |
| 2          | Seminar on<br>"Biotechnology – Pace<br>and Face of Human<br>Development"       | 27-02-19         | 120                                      | Ms. Jahnabee Devi, Manager,<br>Gastro Care Division, Cipla<br>Ltd, Amritsar                                                                  | 10-15       |
| 3          |                                                                                |                  | Mr. Bibhu Sasmasl (DSM,<br>SEBI)         | 16-20                                                                                                                                        |             |
| 4          | Seminar on Cyber 20-08-18 30 Ms.Sugandh Khanna, Georgean Security              |                  | Ms.Sugandh Khanna, Centre<br>Head, CACMS | 21-24                                                                                                                                        |             |
| 5          | Visit to Punjab & Sind<br>Bank, Khalsa College,<br>Amritsar                    | 24-08-18         | 13                                       | Punjab & Sind Bank, Amritsar                                                                                                                 | 25-28       |
| 6          | Extension lecture on<br>Punjab Budget 2019-20:<br>Analysis & Implications      | 08-03-19         | 56                                       | Dr. Sharanjit Singh Dhillon,<br>Former Professor & Head,<br>GNDU, Amritsar                                                                   | 29-36       |
| 7          | Turkish Artist Meet                                                            | 29-01-19         | 34                                       | Turkish Artist and<br>P.G.Department of Fine Arts                                                                                            | 37-40       |
| 8          | Workshop on "Basics of<br>Manufacturing Excellence<br>in Cookies Production"   | 09-02-19         | 126                                      | Er. Desh Bandhu Gangwar,<br>Production Manager, D Aajeni<br>Foods, Nigeria                                                                   | 41-49       |
| 9          | First National Seminar on<br>Innovations and<br>Applications in<br>Mathematics | 10-08-18         | 100                                      | Mrs. Komal Mittal, IAS, Dr.<br>Parminder Singh (Professor)<br>GNDU, Amritsar                                                                 | 50-56       |
| 10         | National Conference<br>Current Advances in<br>Physical Sciences CAPS-<br>2019  | 26-02-19         | 83                                       | Dr. Bir Bikram Singh, Guru<br>Granth Sahib World University<br>,Fatehghar Sahib and<br>Dr.Manish Dev Sharma, Punjab<br>University Chandigarh | 57-65       |
| 11         | National Seminar on<br>'Biodiversity and Natural<br>Resources                  | 06-04-19         | 68                                       | P.G.Department of Zoology,<br>Resource Persons-Dr. SS<br>Hundal and Dr. Rajnish Sharma                                                       | 66-72       |