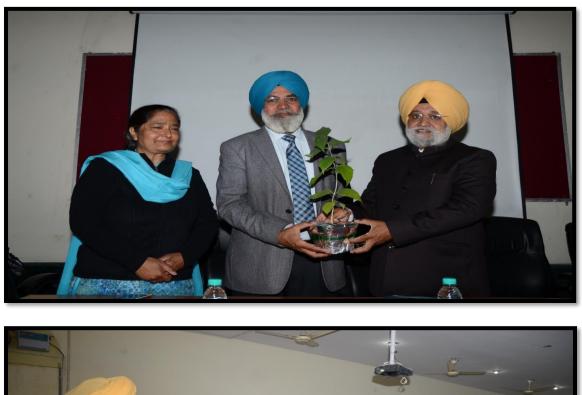

NAME OF ACTIVITY: Lecture on Career Guidance and Future Prospective in Biotechnology

DATE AND YEAR: February 3, 2019

NO. OF STUDENTS PARTICIPATING: 110

☎ (0) : +91-183-2258097 : +91-183-5015511 Fax : +91-183-2255619 Pin :143002 (Pb.) India

P. G. Department of Biotechnology Khalsa College, Amritsar – 143002, (Pb.), India (An Autonomous College) Email: kcabiotech@gmail.com Tel: +91-183-5071722 Ref. No. /BT Dated 03-02-2019 **REPORT OF ACTIVITY** NAME OF ACTIVITY: Lecture on Career Guidance and Future Prospective in Biotechnology DATE AND YEAR: February 3, 2019 NO. OF STUDENTS PARTICIPATING: 110 The Biotechnology Society of our department organised a career guidance and future prospective in Biotechnology lecture on February 3, 2019. Mr. Vikas Prashar of Central University of Punjab was the motivational speaker of the event. He discussed the various career options and future of study of Biotechnology. He discussed the every aspect and future potential of Biotechnology in securing a rewarding career in India and abroad as well. A total of 110 students participated in the lecture. The students were benefited a lot from the lecture.