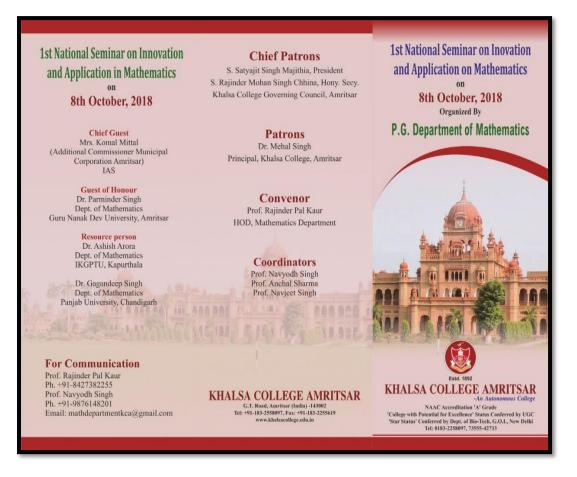

### List of Activities relating to Awareness of Trends in Technology

| Sr.<br>No. | Name of Activity                                                               | Date of Activity | No. of<br>students<br>enrolled           | Resource Person/<br>Department/agencies<br>involved                                                                                          | Page<br>No. |
|------------|--------------------------------------------------------------------------------|------------------|------------------------------------------|----------------------------------------------------------------------------------------------------------------------------------------------|-------------|
| 1          | Lecture on "Career<br>Guidance and Future<br>Prospective in<br>Biotechnology   | 03-02-19         | 110                                      | Mr. Vikas Prashar of Central<br>University of Punjab                                                                                         | 3-9         |
| 2          | Seminar on<br>"Biotechnology – Pace<br>and Face of Human<br>Development"       | 27-02-19         | 120                                      | Ms. Jahnabee Devi, Manager,<br>Gastro Care Division, Cipla<br>Ltd, Amritsar                                                                  | 10-15       |
| 3          |                                                                                |                  | Mr. Bibhu Sasmasl (DSM,<br>SEBI)         | 16-20                                                                                                                                        |             |
| 4          | Seminar on Cyber 20-08-18 30 Ms.Sugandh Khanna, Georgean Security              |                  | Ms.Sugandh Khanna, Centre<br>Head, CACMS | 21-24                                                                                                                                        |             |
| 5          | Visit to Punjab & Sind<br>Bank, Khalsa College,<br>Amritsar                    | 24-08-18         | 13                                       | Punjab & Sind Bank, Amritsar                                                                                                                 | 25-28       |
| 6          | Extension lecture on<br>Punjab Budget 2019-20:<br>Analysis & Implications      | 08-03-19         | 56                                       | Dr. Sharanjit Singh Dhillon,<br>Former Professor & Head,<br>GNDU, Amritsar                                                                   | 29-36       |
| 7          | Turkish Artist Meet                                                            | 29-01-19         | 34                                       | Turkish Artist and<br>P.G.Department of Fine Arts                                                                                            | 37-40       |
| 8          | Workshop on "Basics of<br>Manufacturing Excellence<br>in Cookies Production"   | 09-02-19         | 126                                      | Er. Desh Bandhu Gangwar,<br>Production Manager, D Aajeni<br>Foods, Nigeria                                                                   | 41-49       |
| 9          | First National Seminar on<br>Innovations and<br>Applications in<br>Mathematics | 10-08-18         | 100                                      | Mrs. Komal Mittal, IAS, Dr.<br>Parminder Singh (Professor)<br>GNDU, Amritsar                                                                 | 50-56       |
| 10         | National Conference<br>Current Advances in<br>Physical Sciences CAPS-<br>2019  | 26-02-19         | 83                                       | Dr. Bir Bikram Singh, Guru<br>Granth Sahib World University<br>,Fatehghar Sahib and<br>Dr.Manish Dev Sharma, Punjab<br>University Chandigarh | 57-65       |
| 11         | National Seminar on<br>'Biodiversity and Natural<br>Resources                  | 06-04-19         | 68                                       | P.G.Department of Zoology,<br>Resource Persons-Dr. SS<br>Hundal and Dr. Rajnish Sharma                                                       | 66-72       |