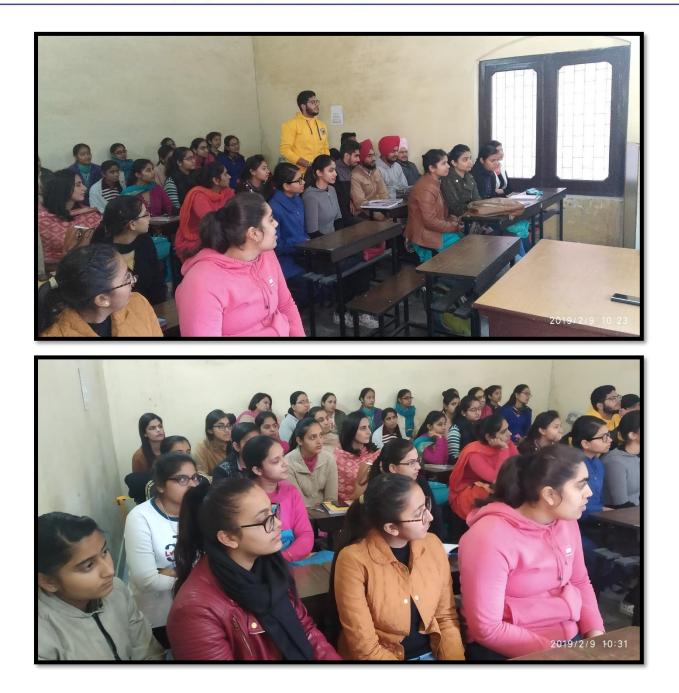

Mr. Vikas Prashar of Central University of Punjab, motivational speaker of the event discussed the various career options and future of study of Biotechnology. (03-02-2019)