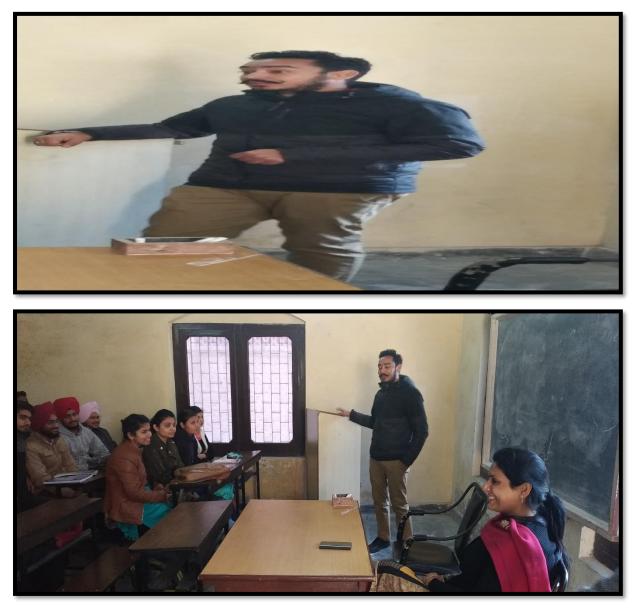

Mr. Vikas Prashar of Central University of Punjab, motivational speaker of the event discussed the various career options and future of study of Biotechnology. (03-02-2019)