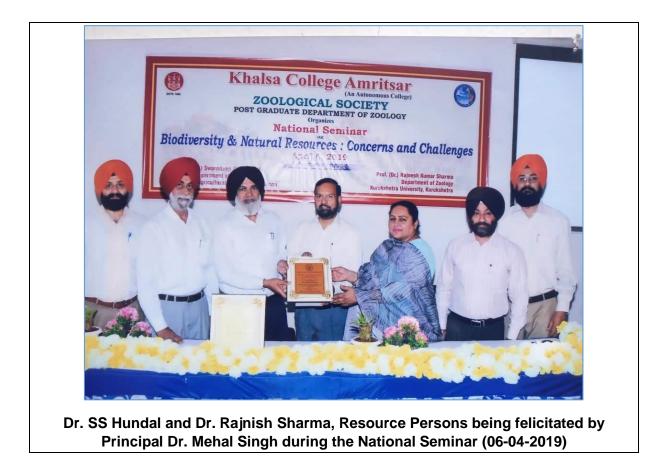

### List of Activities relating to Awareness of Trends in Technology

| Sr.<br>No. | Name of Activity                                                               | Date of Activity | No. of<br>students<br>enrolled           | Resource Person/<br>Department/agencies<br>involved                                                                                          | Page<br>No. |
|------------|--------------------------------------------------------------------------------|------------------|------------------------------------------|----------------------------------------------------------------------------------------------------------------------------------------------|-------------|
| 1          | Lecture on "Career<br>Guidance and Future<br>Prospective in<br>Biotechnology   | 03-02-19         | 110                                      | Mr. Vikas Prashar of Central<br>University of Punjab                                                                                         | 3-9         |
| 2          | Seminar on<br>"Biotechnology – Pace<br>and Face of Human<br>Development"       | 27-02-19         | 120                                      | Ms. Jahnabee Devi, Manager,<br>Gastro Care Division, Cipla<br>Ltd, Amritsar                                                                  | 10-15       |
| 3          |                                                                                |                  | Mr. Bibhu Sasmasl (DSM,<br>SEBI)         | 16-20                                                                                                                                        |             |
| 4          | Seminar on Cyber 20-08-18 30 Ms.Sugandh Khanna, Georgean Security              |                  | Ms.Sugandh Khanna, Centre<br>Head, CACMS | 21-24                                                                                                                                        |             |
| 5          | Visit to Punjab & Sind<br>Bank, Khalsa College,<br>Amritsar                    | 24-08-18         | 13                                       | Punjab & Sind Bank, Amritsar                                                                                                                 | 25-28       |
| 6          | Extension lecture on<br>Punjab Budget 2019-20:<br>Analysis & Implications      | 08-03-19         | 56                                       | Dr. Sharanjit Singh Dhillon,<br>Former Professor & Head,<br>GNDU, Amritsar                                                                   | 29-36       |
| 7          | Turkish Artist Meet                                                            | 29-01-19         | 34                                       | Turkish Artist and<br>P.G.Department of Fine Arts                                                                                            | 37-40       |
| 8          | Workshop on "Basics of<br>Manufacturing Excellence<br>in Cookies Production"   | 09-02-19         | 126                                      | Er. Desh Bandhu Gangwar,<br>Production Manager, D Aajeni<br>Foods, Nigeria                                                                   | 41-49       |
| 9          | First National Seminar on<br>Innovations and<br>Applications in<br>Mathematics | 10-08-18         | 100                                      | Mrs. Komal Mittal, IAS, Dr.<br>Parminder Singh (Professor)<br>GNDU, Amritsar                                                                 | 50-56       |
| 10         | National Conference<br>Current Advances in<br>Physical Sciences CAPS-<br>2019  | 26-02-19         | 83                                       | Dr. Bir Bikram Singh, Guru<br>Granth Sahib World University<br>,Fatehghar Sahib and<br>Dr.Manish Dev Sharma, Punjab<br>University Chandigarh | 57-65       |
| 11         | National Seminar on<br>'Biodiversity and Natural<br>Resources                  | 06-04-19         | 68                                       | P.G.Department of Zoology,<br>Resource Persons-Dr. SS<br>Hundal and Dr. Rajnish Sharma                                                       | 66-72       |