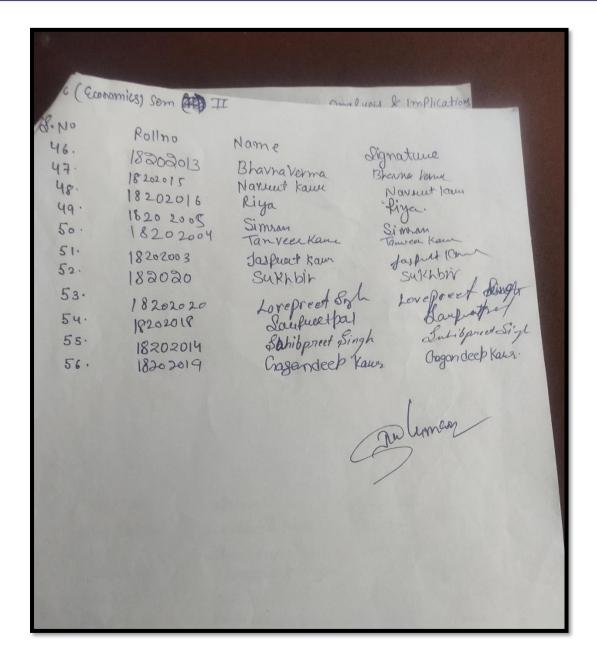

NAME OF ACTIVITY: Lecture on Career Guidance and Future Prospective in Biotechnology

DATE AND YEAR: February 3, 2019

NO. OF STUDENTS PARTICIPATING: 110

☎ (0) : +91-183-2258097 : +91-183-5015511 Fax : +91-183-2255619 Pin :143002 (Pb.) India

P. G. Department of Biotechnology Khalsa College, Amritsar – 143002, (Pb.), India (An Autonomous College) Email: kcabiotech@gmail.com Tel: +91-183-5071722 Ref. No. /BT Dated 03-02-2019 **REPORT OF ACTIVITY** NAME OF ACTIVITY: Lecture on Career Guidance and Future Prospective in Biotechnology DATE AND YEAR: February 3, 2019 NO. OF STUDENTS PARTICIPATING: 110 The Biotechnology Society of our department organised a career guidance and future prospective in Biotechnology lecture on February 3, 2019. Mr. Vikas Prashar of Central University of Punjab was the motivational speaker of the event. He discussed the various career options and future of study of Biotechnology. He discussed the every aspect and future potential of Biotechnology in securing a rewarding career in India and abroad as well. A total of 110 students participated in the lecture. The students were benefited a lot from the lecture.