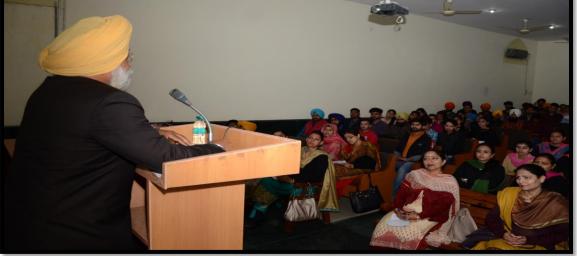

NAME OF ACTIVITY: Lecture on Career Guidance and Future Prospective in Biotechnology

DATE AND YEAR: February 3, 2019

NO. OF STUDENTS PARTICIPATING: 110

☎ (0) : +91-183-2258097 : +91-183-5015511 Fax : +91-183-2255619 Pin :143002 (Pb.) India

P. G. Department of Biotechnology Khalsa College, Amritsar – 143002, (Pb.), India (An Autonomous College) Email: kcabiotech@gmail.com Tel: +91-183-5071722 Ref. No. /BT Dated 03-02-2019 **REPORT OF ACTIVITY** NAME OF ACTIVITY: Lecture on Career Guidance and Future Prospective in Biotechnology DATE AND YEAR: February 3, 2019 NO. OF STUDENTS PARTICIPATING: 110 The Biotechnology Society of our department organised a career guidance and future prospective in Biotechnology lecture on February 3, 2019. Mr. Vikas Prashar of Central University of Punjab was the motivational speaker of the event. He discussed the various career options and future of study of Biotechnology. He discussed the every aspect and future potential of Biotechnology in securing a rewarding career in India and abroad as well. A total of 110 students participated in the lecture. The students were benefited a lot from the lecture.

Mr. Vikas Prashar of Central University of Punjab, motivational speaker of the event discussed the various career options and future of study of Biotechnology. (03-02-2019)