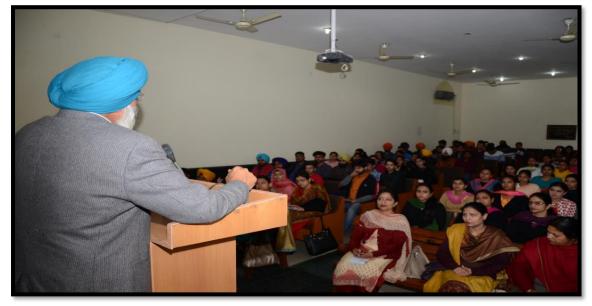

NAME OF ACTIVITY: Lecture on Career Guidance and Future Prospective in Biotechnology

DATE AND YEAR: February 3, 2019

NO. OF STUDENTS PARTICIPATING: 110

☎ (0) : +91-183-2258097 : +91-183-5015511 Fax : +91-183-2255619 Pin :143002 (Pb.) India

P. G. Department of Biotechnology Khalsa College, Amritsar – 143002, (Pb.), India (An Autonomous College) Email: kcabiotech@gmail.com Tel: +91-183-5071722 Ref. No. /BT Dated 03-02-2019 **REPORT OF ACTIVITY** NAME OF ACTIVITY: Lecture on Career Guidance and Future Prospective in Biotechnology DATE AND YEAR: February 3, 2019 NO. OF STUDENTS PARTICIPATING: 110 The Biotechnology Society of our department organised a career guidance and future prospective in Biotechnology lecture on February 3, 2019. Mr. Vikas Prashar of Central University of Punjab was the motivational speaker of the event. He discussed the various career options and future of study of Biotechnology. He discussed the every aspect and future potential of Biotechnology in securing a rewarding career in India and abroad as well. A total of 110 students participated in the lecture. The students were benefited a lot from the lecture.

Mr. Vikas Prashar of Central University of Punjab, motivational speaker of the event discussed the various career options and future of study of Biotechnology. (03-02-2019)