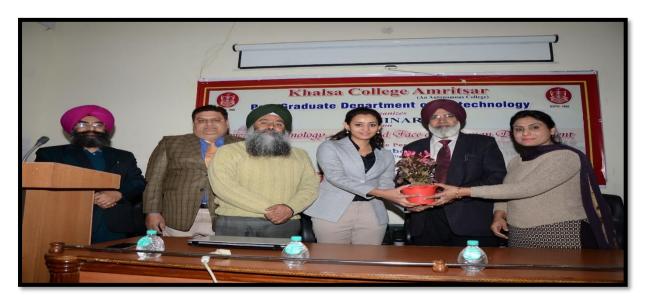

NAME OF ACTIVITY: Lecture on Career Guidance and Future Prospective in Biotechnology

DATE AND YEAR: February 3, 2019

NO. OF STUDENTS PARTICIPATING: 110

☎ (0) : +91-183-2258097 : +91-183-5015511 Fax : +91-183-2255619 Pin :143002 (Pb.) India

P. G. Department of Biotechnology Khalsa College, Amritsar – 143002, (Pb.), India (An Autonomous College) Email: kcabiotech@gmail.com Tel: +91-183-5071722 Ref. No. /BT Dated 03-02-2019 **REPORT OF ACTIVITY** NAME OF ACTIVITY: Lecture on Career Guidance and Future Prospective in Biotechnology DATE AND YEAR: February 3, 2019 NO. OF STUDENTS PARTICIPATING: 110 The Biotechnology Society of our department organised a career guidance and future prospective in Biotechnology lecture on February 3, 2019. Mr. Vikas Prashar of Central University of Punjab was the motivational speaker of the event. He discussed the various career options and future of study of Biotechnology. He discussed the every aspect and future potential of Biotechnology in securing a rewarding career in India and abroad as well. A total of 110 students participated in the lecture. The students were benefited a lot from the lecture.

Mr. Vikas Prashar of Central University of Punjab, motivational speaker of the event discussed the various career options and future of study of Biotechnology. (03-02-2019)