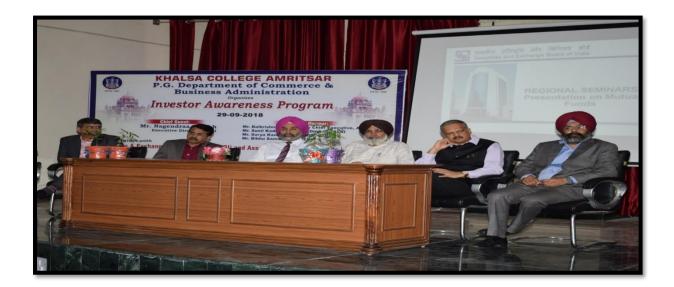

aur, Dr. Deepak Devgan, Dr. Poonam Sharma, Dr. Rachhpal Singh and other faculty members of Commerce department were present during the programme. Head & Dean)



#### e-mail : khalsacollegeamritsar@yahoo.com

Web : www.khalsacollege.edu.in

♦ A HERITAGE INSTITUTION AND COLLEGE WITH POTENTIAL FOR EXCELLENCE - Status conferred by UGC ◆
 ♦ NAAC REACCREDITED "A" GRADE (CGPA)
 ♦ STAR STATUS CONFERRED BY DBT, NEW DELHI
 ♦ AN ISO CERTIFIED COLLEGE ◆

#### Photographs of Investor Awareness Programme (29-09-2018)



Dr. Mehal Singh (Principal and Programme Chairman) and Dr. J. S. Arora (Dean and Programme director) welcoming the Chief Guests of the event Mr. Nagendraa Parekh (ED of SEBI), Mr. Bal Krishnakini (Deputy Chief Executive, SEBI) and Mr. Sunil Kadam (Regional Director, SEBI) (29-09-2018)





☎ (0) : +91-183-2258097 : +91-183-5015511 Fax : +91-183-2255619 Pin :143002 (Pb.) India

An Autonomous College affiliated to G.N.D.U., Amritsar UGC Letter No. F.22-1/2013 (AC) Dt. 22-05-2013

#### e-mail : khalsacollegeamritsar@yahoo.com

Web : www.khalsacollege.edu.in

|         | KI