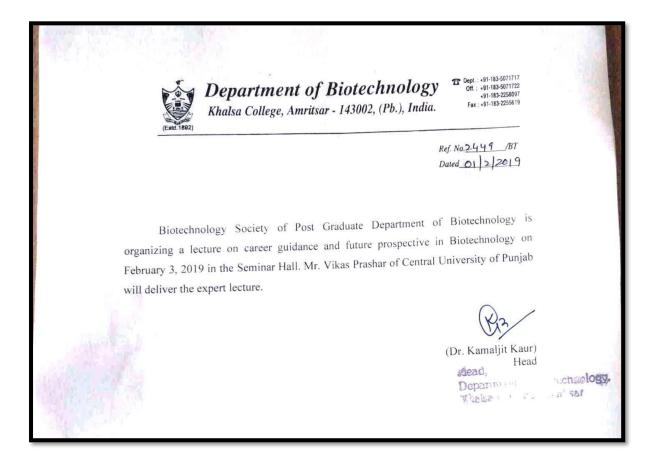

NAME OF ACTIVITY: Lecture on Career Guidance and Future Prospective in Biotechnology

DATE AND YEAR: February 3, 2019

NO. OF STUDENTS PARTICIPATING: 110

☎ (0) : +91-183-2258097 : +91-183-5015511 Fax : +91-183-2255619 Pin :143002 (Pb.) India

P. G. Department of Biotechnology Khalsa College, Amritsar – 143002, (Pb.), India (An Autonomous College) Email: kcabiotech@gmail.com Tel: +91-183-5071722 Ref. No. /BT Dated 03-02-2019 **REPORT OF ACTIVITY** NAME OF ACTIVITY: Lecture on Career Guidance and Future Prospective in Biotechnology DATE AND YEAR: February 3, 2019 NO. OF STUDENTS PARTICIPATING: 110 The Biotechnology Society of our department organised a career guidance and future prospective in Biotechnology lecture on February 3, 2019. Mr. Vikas Prashar of Central University of Punjab was the motivational speaker of the event. He discussed the various career options and future of study of Biotechnology. He discussed the every aspect and future potential of Biotechnology in securing a rewarding career in India and abroad as well. A total of 110 students participated in the lecture. The students were benefited a lot from the lecture.