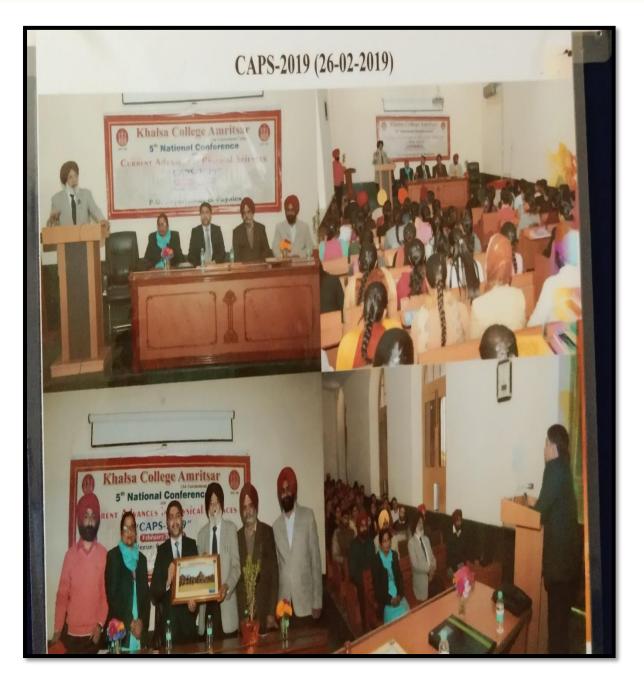

### List of Activities relating to Awareness of Trends in Technology

| Sr.<br>No. | Name of Activity                                                               | Date of Activity | No. of<br>students<br>enrolled           | Resource Person/<br>Department/agencies<br>involved                                                                                          | Page<br>No. |
|------------|--------------------------------------------------------------------------------|------------------|------------------------------------------|----------------------------------------------------------------------------------------------------------------------------------------------|-------------|
| 1          | Lecture on "Career<br>Guidance and Future<br>Prospective in<br>Biotechnology   | 03-02-19         | 110                                      | Mr. Vikas Prashar of Central<br>University of Punjab                                                                                         | 3-9         |
| 2          | Seminar on<br>"Biotechnology – Pace<br>and Face of Human<br>Development"       | 27-02-19         | 120                                      | Ms. Jahnabee Devi, Manager,<br>Gastro Care Division, Cipla<br>Ltd, Amritsar                                                                  | 10-15       |
| 3          |                                                                                |                  | Mr. Bibhu Sasmasl (DSM,<br>SEBI)         | 16-20                                                                                                                                        |             |
| 4          | Seminar on Cyber 20-08-18 30 Ms.Sugandh Khanna, Georgean Security              |                  | Ms.Sugandh Khanna, Centre<br>Head, CACMS | 21-24                                                                                                                                        |             |
| 5          | Visit to Punjab & Sind<br>Bank, Khalsa College,<br>Amritsar                    | 24-08-18         | 13                                       | Punjab & Sind Bank, Amritsar                                                                                                                 | 25-28       |
| 6          | Extension lecture on<br>Punjab Budget 2019-20:<br>Analysis & Implications      | 08-03-19         | 56                                       | Dr. Sharanjit Singh Dhillon,<br>Former Professor & Head,<br>GNDU, Amritsar                                                                   | 29-36       |
| 7          | Turkish Artist Meet                                                            | 29-01-19         | 34                                       | Turkish Artist and<br>P.G.Department of Fine Arts                                                                                            | 37-40       |
| 8          | Workshop on "Basics of<br>Manufacturing Excellence<br>in Cookies Production"   | 09-02-19         | 126                                      | Er. Desh Bandhu Gangwar,<br>Production Manager, D Aajeni<br>Foods, Nigeria                                                                   | 41-49       |
| 9          | First National Seminar on<br>Innovations and<br>Applications in<br>Mathematics | 10-08-18         | 100                                      | Mrs. Komal Mittal, IAS, Dr.<br>Parminder Singh (Professor)<br>GNDU, Amritsar                                                                 | 50-56       |
| 10         | National Conference<br>Current Advances in<br>Physical Sciences CAPS-<br>2019  | 26-02-19         | 83                                       | Dr. Bir Bikram Singh, Guru<br>Granth Sahib World University<br>,Fatehghar Sahib and<br>Dr.Manish Dev Sharma, Punjab<br>University Chandigarh | 57-65       |
| 11         | National Seminar on<br>'Biodiversity and Natural<br>Resources                  | 06-04-19         | 68                                       | P.G.Department of Zoology,<br>Resource Persons-Dr. SS<br>Hundal and Dr. Rajnish Sharma                                                       | 66-72       |